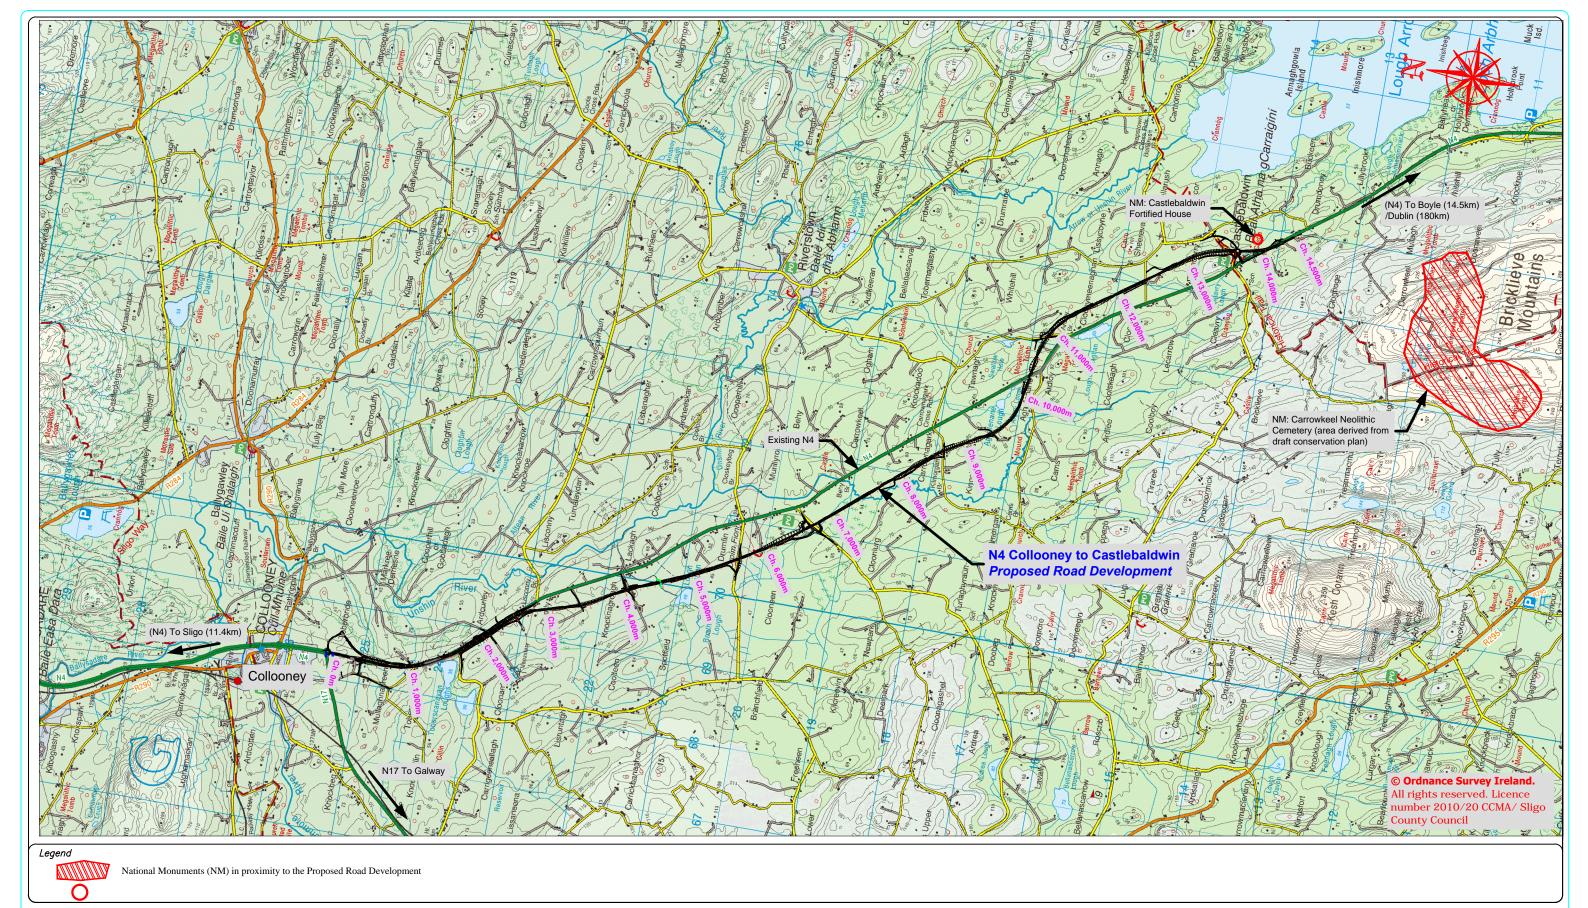

| Project          | N4 Collooney to Castlebaldwin Proposed Road Development                                            |                          |                      |             |  |  |
|------------------|----------------------------------------------------------------------------------------------------|--------------------------|----------------------|-------------|--|--|
| Title            | EIS, Chapter 15 Drawings: National Monuments (NM) in proximity to<br>the Proposed Road Development |                          |                      |             |  |  |
| Scales<br>1:50,0 | . ,                                                                                                | Date December 2013       | Job No.<br>SO/01/150 | Figure No.: |  |  |
| Assessm<br>ADS   | ent & Mapping                                                                                      | Design Team Review<br>FM | Approved<br>AS       | Fig.: 15.1  |  |  |